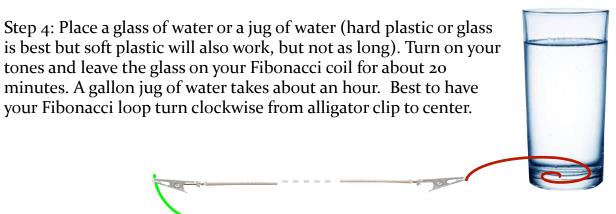

Step 3: Attach one of the alligator clips to the exiting strand of wire from your Tesla caduceus coil and the other end to your Fibonacci loop. And there you have all you need to create Harmonetic®Water.